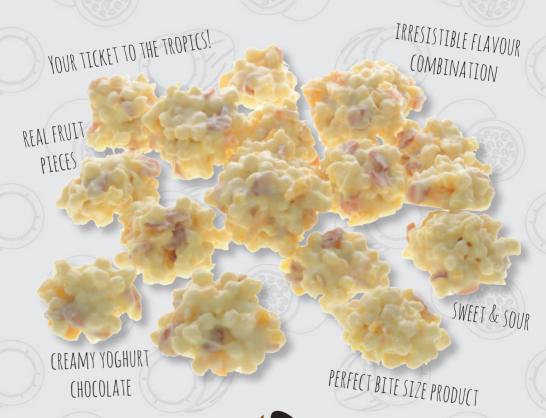

## YOGHURT & FRUIT CHOCOLATE MINI ROCKS MANGO PASSION FRUIT

## MINI CHOCOLATE CLUSTERS WITH YOGHURT, MANGO AND PASSION FRUIT

WE ALREADY KNOW THAT YOGHURT

AND FRUIT IS THE BEST FLAVOUR

COMBINATION EVER. TO

CONVINCE YOU WE COMBINED THE

SMOOTHEST YOGHURT CHOCOLATE

WITH FRUITY MANGO AND

PASSION FRUIT. THIS TREAT IS

BURSTING WITH FLAVOUR

AND GOODNESS.

Article

shelf life

Packading

Storage

EXTRA

Mini cluster
yoghurt
mango
passion fruit

Art. nr. 400112 12 months after production date 5 kg in a box (8 boxes per layer, 10 layers high) euro pallet 15-18°C max 60% RH Also available in UTZ MB. Ask your sales contact about the possibilities or contact us by: sales@chocosupport.nl